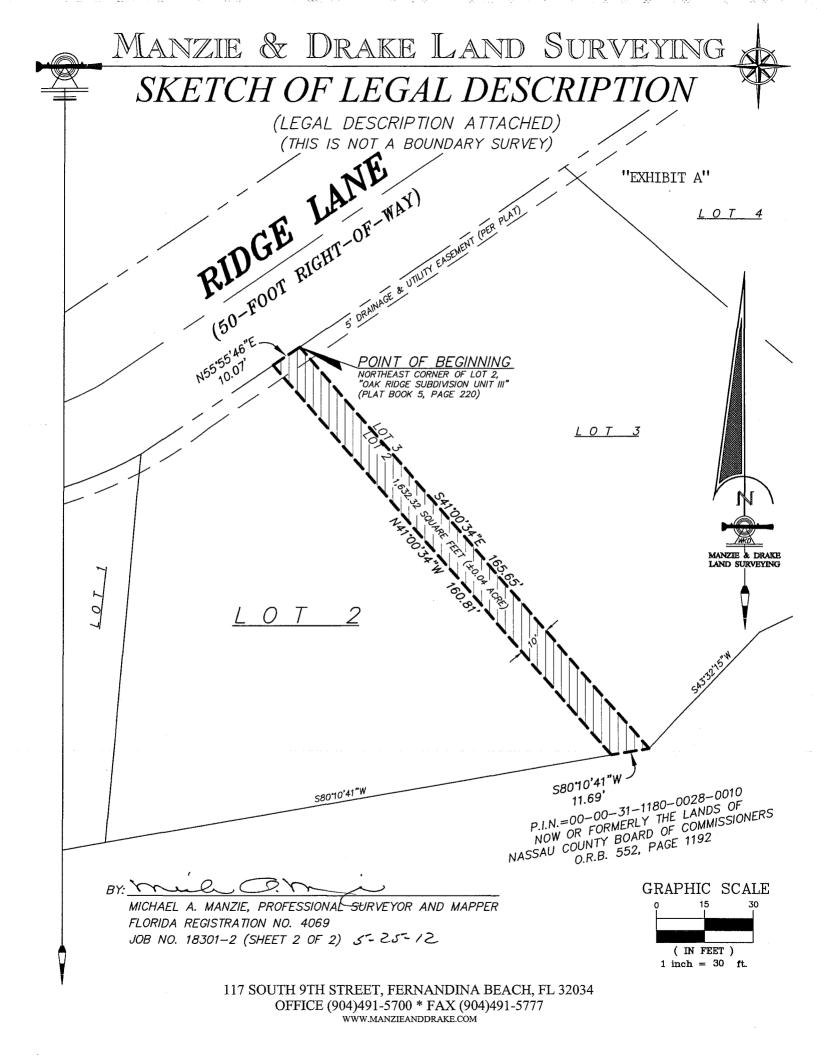

## **LEGAL DESCRIPTION**

PREPARED FOR NASSAU COUNTY ENGINEERING SERVICES MAY 23, 2012 (EASEMENT LOT 2)

"EXHIBIT A"

A PORTION OF LOT 2, *"OAK RIDGE SUBDIVISION UNIT III"*, ACCORDING TO THE PLAT THEREOF RECORDED IN PLAT BOOK 5, PAGE 222, OF THE PUBLIC RECORDS OF NASSAU COUNTY, FLORIDA, BEING MORE PARTICULARLY DESCRIBED AS FOLLOWS:

BEGIN AT THE NORTHEAST CORNER OF SAID LOT 2, "OAK RIDGE SUBDIVISION UNIT III"; THENCE SOUTH 41°00'34" EAST, ALONG THE NORTHEASTERLY LINE OF SAID LOT 2, A DISTANCE OF 165.65 FEET TO THE SOUTHEAST CORNER OF SAID LOT 2; THENCE SOUTH 80°10'41" WEST, ALONG THE SOUTHERLY LINE OF SAID LOT 2, A DISTANCE OF 11.69 FEET; THENCE NORTH 41°00'34" WEST, ALONG A LINE 10 FEET SOUTHWESTERLY OF AND PARALLEL WITH THE NORTHEASTERLY LINE OF SAID LOT 2, A DISTANCE OF 160.81 FEET TO THE NORTHERLY LINE OF SAID LOT 2, A DISTANCE OF 160.81 FEET TO THE NORTHERLY LINE OF SAID LOT 2, SAID POINT BEING ON THE SOUTHERLY RIGHT-OF-WAY LINE OF RIDGE LANE, A 50-FOOT RIGHT-OF-WAY; THENCE NORTH 55°55'46" EAST, ALONG THE NORTHERLY LINE OF SAID LOT 2 AND ALONG SAID SOUTHERLY RIGHT-OF-WAY LINE, A DISTANCE OF 10.07 FEET TO THE POINT OF BEGINNING.

CONTAINING 1,632.32 SQUARE FEET (0.04 ACRE) MORE OR LESS.

MICHAEL A. MANZIE, P.L.S. FLORIDA REGISTRATION NO. 4069 JOB NO. 18301-2 (SHEET 1 OF 2)

> 117 SOUTH 9TH STREET, FERNANDINA BEACH, FL 32034 OFFICE (904) 491-5700 • FAX (904) 491-5777 • TOLL FREE (888) 832-7730 www.manzieanddrake.com